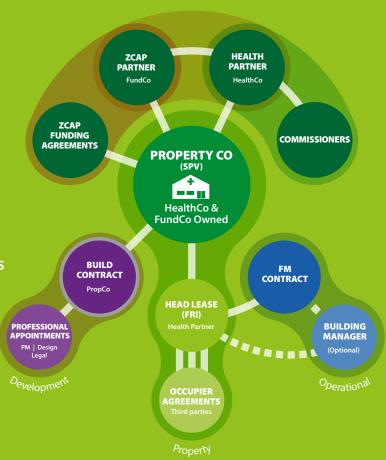

## **ZCap® shared ownership model**

## The benefits:

- No GP/NHS capital investment required
- Shared ownership on lease commencement
- Full operational control land and building
- Health/Social Care subletting unrestricted
- Unique structure minimising GP/NHS risks
- Reducing lease payments via residual value
- No negative equity or personal guarantees
- Supports recruitment and succession plans
- Integrated design, delivery and build services
- No landlord maintenance agreements

## The requirements:

- £5m minimum investment threshold
- 25 year minimum investment period
- 25 year minimum 'NHS' FRI headlease
- GMS holder/NHS body as health partner

**Sound interesting?** For a no-obligation discussion or meeting, please visit www.z-cap.co.uk or call David Gratrix on **07702 893606**