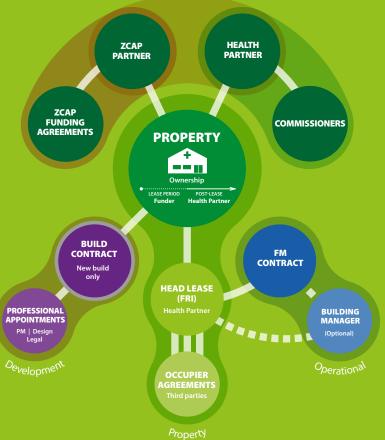

## ZCap15<sup>®</sup> shared ownership model

## The benefits:

- Fully amortised loan, tax efficient structure
- 100% ownership on lease expiry for £1
- No GP/NHS capital investment required
- Full operational control land and building
- O Health/Social Care subletting unrestricted
- No negative equity or personal guarantees
- Supports recruitment and succession plans
- Integrated design, delivery and build services
- No landlord maintenance agreements
- Suitable for batch/leaseback projects

## The requirements:

- £15m minimum investment threshold
- 15 year minimum investment period
- 15 year minimum 'NHS' FRI headlease
- GMS holder/NHS body as health partner

**Partnerships** Little Hulton Health Centre Awards 2021 Delivered under original ZCap model Healthcare Project of the Year Little Hulton Health Centre Little Hulton Health Centre